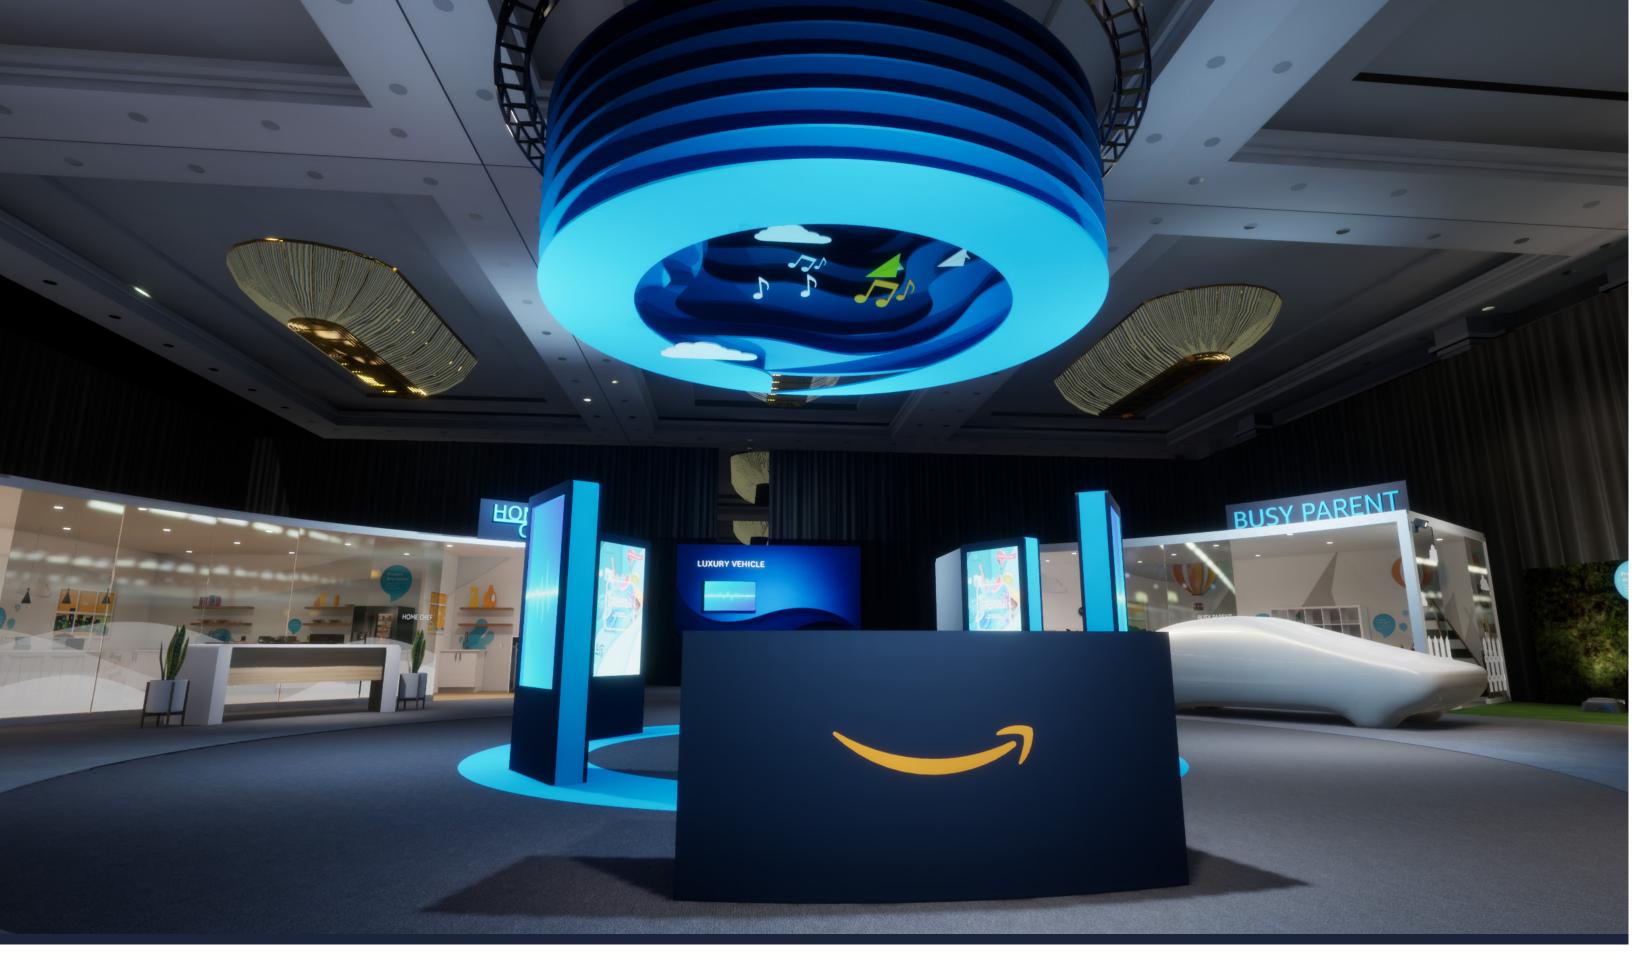

#### **Public Space Entrance Arch and Logo Walls**

Public Space Entrance Arch and Logo Walls that are just beyond the entrance

Public Space | Centerpiece

Public Space | Centerpiece