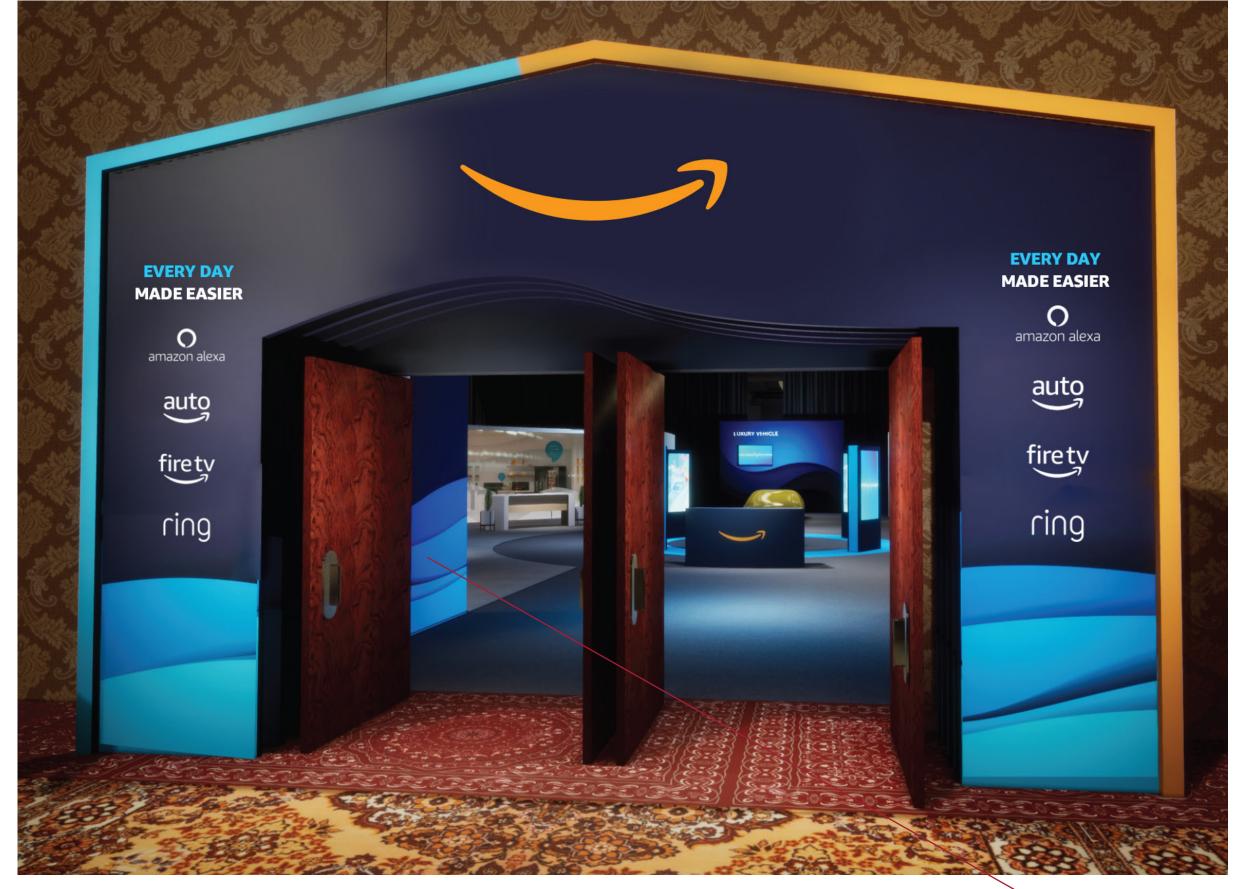

#### **Public Space Entrance Arch and Logo Walls**

Public Space Entrance Arch and Logo Walls that are just beyond the entrance

Public Space | Centerpiece

Public Space | Centerpiece