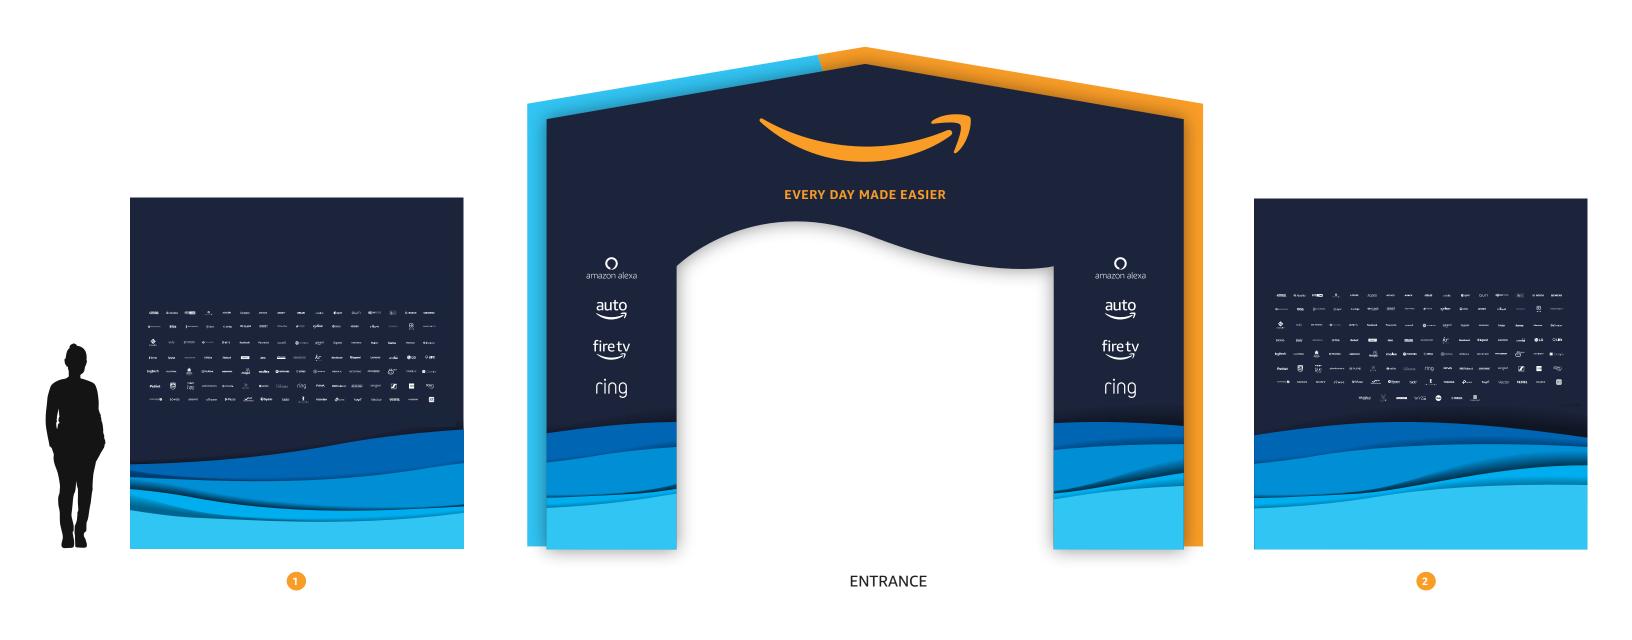

## Public Space - Birds eye view

Option 1: Public Space Entrance Arch

Logo wall is on the left and right walls directly inside

Option 2: Public Space Entrance Arch Amazon Brand Team suggests the tagline to be separated from the smile

#### **Public Space Entrance Arch and Logo Walls**

Public Space Entrance Arch and Logo Walls that are just beyond the entrance

Public Space | Centerpiece

Public Space | Centerpiece