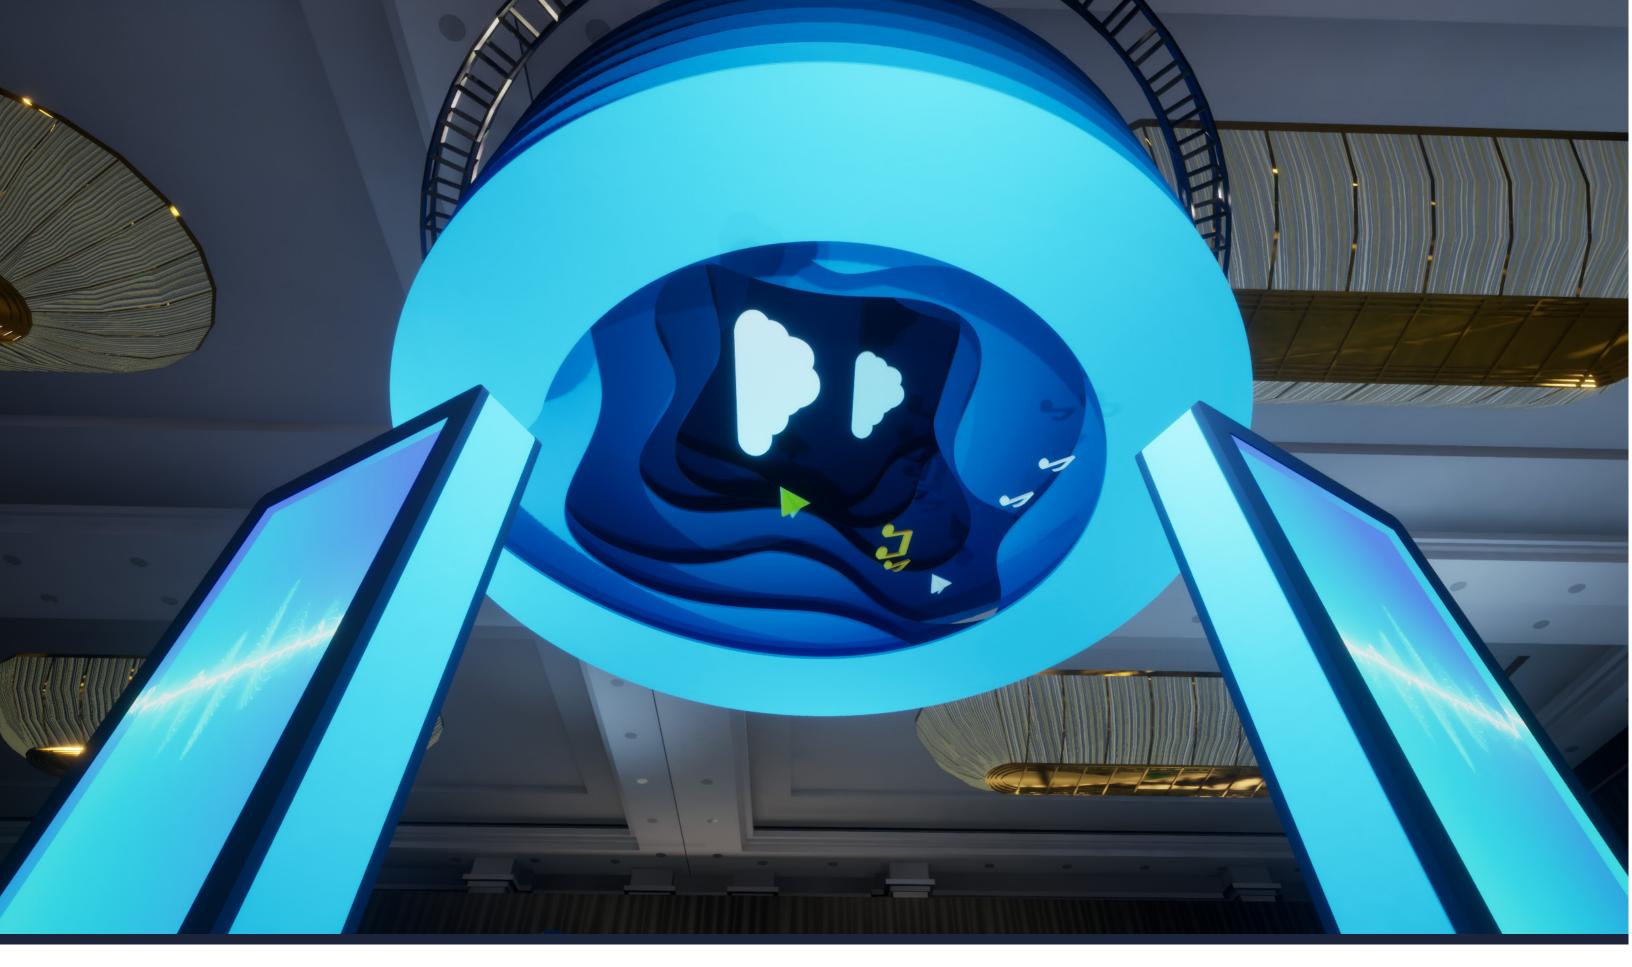

#### **Public Space Entrance Arch and Logo Walls**

Public Space Entrance Arch and Logo Walls that are just beyond the entrance

Public Space | Centerpiece

Public Space | Centerpiece