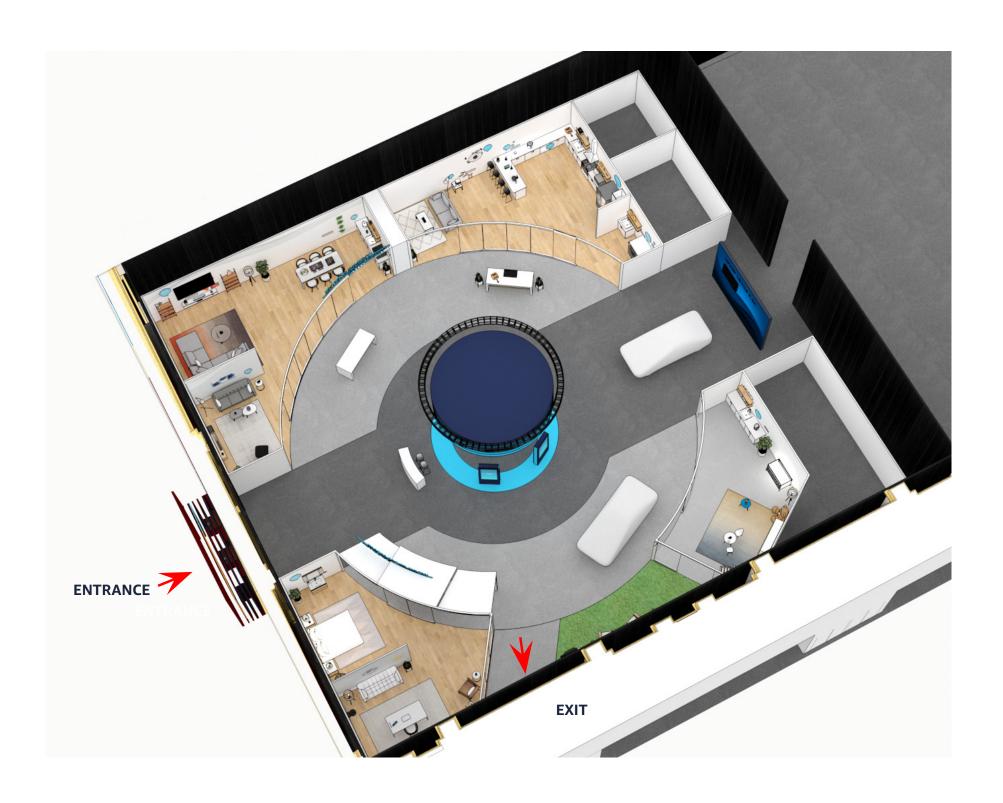

## Public Space - Birds eye view

Option 1: Public Space Entrance Arch

Logo wall is on the left and right walls directly inside

Option 2: Public Space Entrance Arch Amazon Brand Team suggests the tagline to be separated from the smile

#### **Public Space Entrance Arch and Logo Walls**

Public Space Entrance Arch and Logo Walls that are just beyond the entrance

Public Space | Centerpiece

Public Space | Centerpiece